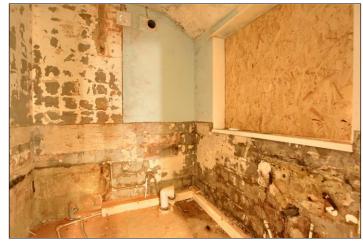

KITCHEN - 1.85m x 3.17m (6'1" x 10'5")

Ripe for a refurb! This two bedroom town house is located within walking distance of Teesside university campus.

LOBBY - 1.85m x 0.82m (6'1" x 2'8")

The property comprises entrance hall, lounge, rear dining room, kitchen, and bathroom. On the first floor there are two bedrooms and a staircase leading to the loft space (No Regs!). Externally there is a courtyard.

BATHROOM - 1.85m x 1.82m (6'1" x 6')