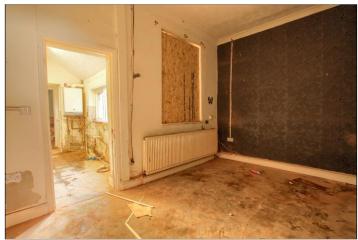

## LANDING

With staircase to the first floor.

With stairs to the loft.

RECEPTION ROOM ONE - 2.3m x 3.6m (7'7" x 11'10")

BEDROOM ONE  $-3.87m \times 3.28m (12'8" \times 10'9")$ 

RECEPTION ROOM TWO - 3.8m x 4.2m (12'6" x 13'9")

BEDROOM TWO - 3.87m x 4.2m (12'8" x 13'9")

LOFT - 3.87m x 2.71m (12'8" x 8'11")

**TO VIEW**: Tel: 01642 254222 64-66 Borough Road, Middlesbrough, TS1 2JH