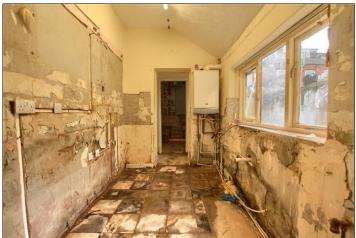

KITCHEN - 1.85m x 3.17m (6'1" x 10'5")

Ripe for a refurb! This two bedroom town house is located within walking distance of Teesside university campus.

LOBBY - 1.85m x 0.82m (6'1" x 2'8")

The property comprises entrance hall, lounge, rear dining room, kitchen, and bathroom. On the first floor there are two bedrooms and a staircase leading to the loft space (No Regs!). Externally there is a courtyard.