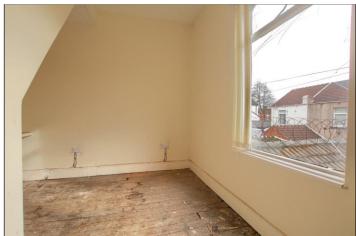

## LANDING

With staircase to the first floor.

With stairs to the loft.

RECEPTION ROOM ONE - 2.3m x 3.6m (7'7" x 11'10")

BEDROOM ONE  $-3.87m \times 3.28m (12'8" \times 10'9")$ 

RECEPTION ROOM TWO - 3.8m x 4.2m (12'6" x 13'9")

BEDROOM TWO - 3.87m x 4.2m (12'8" x 13'9")

LOFT - 3.87m x 2.71m (12'8" x 8'11")

**TO VIEW**: Tel: 01642 254222 64-66 Borough Road, Middlesbrough, TS1 2JH