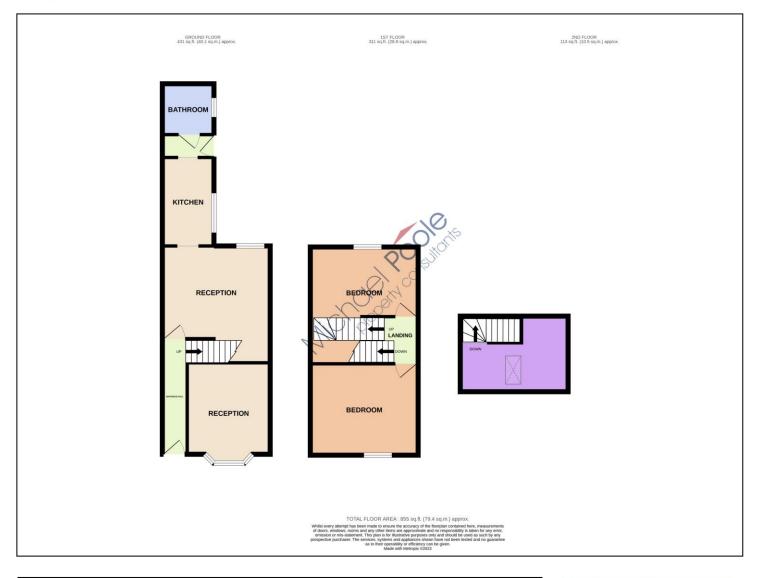

KITCHEN - 1.85m x 3.17m (6'1" x 10'5")

Ripe for a refurb! This two bedroom town house is located within walking distance of Teesside university campus.

LOBBY - 1.85m x 0.82m (6'1" x 2'8")

The property comprises entrance hall, lounge, rear dining room, kitchen, and bathroom. On the first floor there are two bedrooms and a staircase leading to the loft space (No Regs!). Externally there is a courtyard.

BATHROOM - 1.85m x 1.82m (6'1" x 6')

### **GROUND FLOOR**

#### **FIRST FLOOR**

#### **ENTRANCE HALL**

## LANDING

With staircase to the first floor.

With stairs to the loft.

RECEPTION ROOM ONE - 2.3m x 3.6m (7'7" x 11'10")

BEDROOM ONE  $-3.87m \times 3.28m (12'8" \times 10'9")$ 

RECEPTION ROOM TWO - 3.8m x 4.2m (12'6" x 13'9")

BEDROOM TWO - 3.87m x 4.2m (12'8" x 13'9")

LOFT - 3.87m x 2.71m (12'8" x 8'11")

**TO VIEW**: Tel: 01642 254222 64-66 Borough Road, Middlesbrough, TS1 2JH

#### **EXTERNALLY**

#### **REAR COURTYARD**

Mains Utilities
Gas Central Heating
Mains Sewerage
No Known Flooding Risk
No Known Legal Obligations
Standard Broadband & Mobile Signal
No Known Rights of Way

**AGENTS NOTE:** - Please note we believe the property may not be suitable for mortgage lending. We would advise any potential purchasers to make their own enquires into any financial lending, if required.