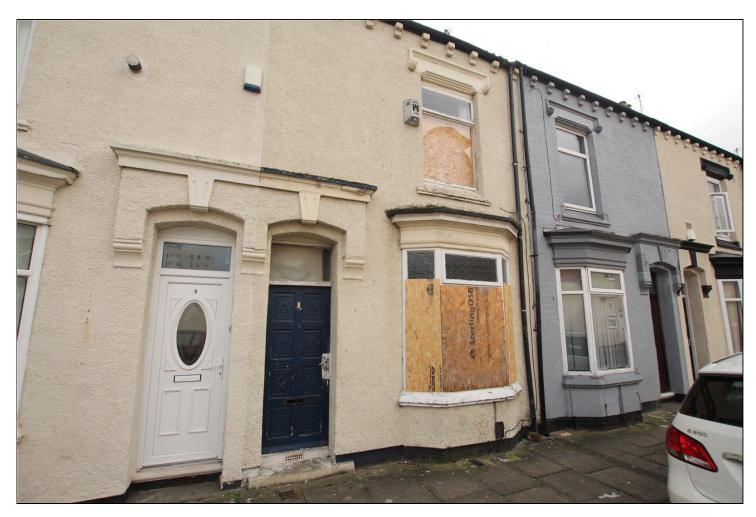

## MYRTLE STREET, MIDDLESBROUGH, TS1 3EB

# FOR SALE BY AUCTION Tuesday 30<sup>th</sup> April 2024

- Chain Free Sale
- Stone's Throw to Teesside University Campus
- Ripe for a Refurb

Guide Price £39,950

\*\*\* For Sale By Auction \*\*\* LIVE ONLINE AUCTION \*\*\*Tuesday 30th April 2024 \*\*\* Option 1 \*\*\* www.agentspropertyauction.com

KITCHEN - 1.85m x 3.17m (6'1" x 10'5")

Ripe for a refurb! This two bedroom town house is located within walking distance of Teesside university campus.

LOBBY - 1.85m x 0.82m (6'1" x 2'8")

The property comprises entrance hall, lounge, rear dining room, kitchen, and bathroom. On the first floor there are two bedrooms and a staircase leading to the loft space (No Regs!). Externally there is a courtyard.