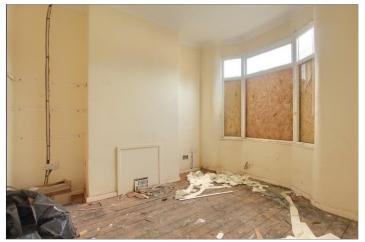

KITCHEN - 1.85m x 3.17m (6'1" x 10'5")

Ripe for a refurb! This two bedroom town house is located within walking distance of Teesside university campus.

LOBBY - 1.85m x 0.82m (6'1" x 2'8")

The property comprises entrance hall, lounge, rear dining room, kitchen, and bathroom. On the first floor there are two bedrooms and a staircase leading to the loft space (No Regs!). Externally there is a courtyard.

## LANDING

With staircase to the first floor.

With stairs to the loft.

RECEPTION ROOM ONE - 2.3m x 3.6m (7'7" x 11'10")

BEDROOM ONE  $-3.87m \times 3.28m (12'8" \times 10'9")$ 

RECEPTION ROOM TWO - 3.8m x 4.2m (12'6" x 13'9")