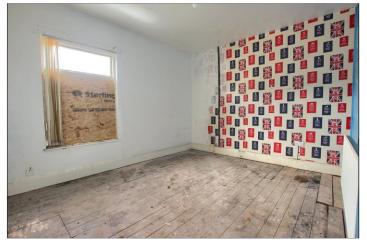

## LANDING

With staircase to the first floor.

With stairs to the loft.

RECEPTION ROOM ONE - 2.3m x 3.6m (7'7" x 11'10")

BEDROOM ONE  $-3.87m \times 3.28m (12'8" \times 10'9")$ 

RECEPTION ROOM TWO - 3.8m x 4.2m (12'6" x 13'9")